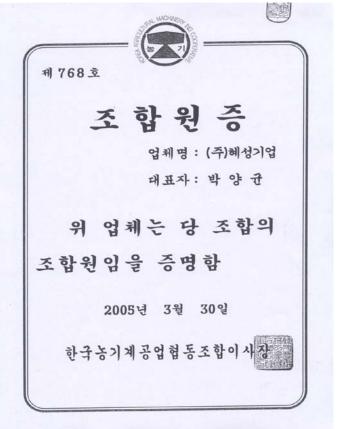

Certificate of Small and Medium sized businesses

Certificate of Enterprise research laboratory

Certification of member for Korea Mech. Const. Contractors Association

An union member of Korea Agricultural Machinery Industry Cooperative

### COMPANY HISTORY

| 1989.01.19 | Hyesung, Established                                                      |
|------------|---------------------------------------------------------------------------|
| 1999.04.01 | Renamed to Hyesung Machinery Co., Ltd.                                    |
| 2001.02.15 | Rebuild Head Office and Factory and moved to new address in Siheung City  |
| 2001.05.22 | Obtained License of Professional Construction (Mechanical Facilities)     |
| 2004.10.06 | Increased Corporation Capital                                             |
| 2004.12.22 | Joined Korea Mech. Const. Contractors Association (Mechanical facilities) |
| 2005.03.30 | Joined Korea Agricultural Machinery Industry Cooperative                  |
| 2009.06.01 | Established Overseas Branch in Cambodia                                   |
| 2011.04.15 | Appointed as INNO-BIZ Company                                             |
| 2011.07.20 | Obtained Certificate of Patent (No. 10-1051972)                           |
| 2011.11.18 | Moved Head Office and Factory to the current address in Ansan City        |
| 2011.12.23 | Obtained Certification of Registration for ISO 9001                       |
| 2012.08.22 | Obtained Certification of International Contractor                        |
| 2013.03.22 | Obtained Certificate of Patent (No. 10-1248560)                           |
| 2015.06.25 | Established Enterprise Research Laboratory                                |
| 2015.08.27 | Obtained Certificate of Patent (No. 10-1549688)                           |