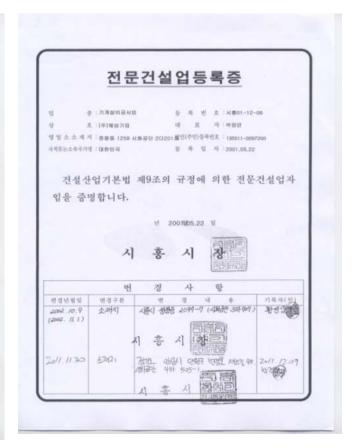

|
| 2013.03.22 | Obtained Certificate of Patent (No. 10-1248560)                           |
| 2015.06.25 | Established Enterprise Research Laboratory                                |
| 2015.08.27 | Obtained Certificate of Patent (No. 10-1549688)                           |





#### COMPANY LOCATION



(4Ba 505-1, Sihwa Industrial Complex) 45, 10Beon-gil, Beonyoung-ro, Danwon-gu, Ansan-si, Gyeonggi-do, Korea





# ORGANIZATION CHART







### OVERSEAS BRANCH

Company Name: HYE SUNG (Cambodia) Co.,Ltd.

Address : Kantok Cheong Village, Sangkat Kantok,

Khan Posenchey, Phnom Penh The Kingdom of Cambodia

■ TEL : +855-77-363-451

■ E-mail : hscambodia77@gmail.com









# CERTIFICATE

#### **Business Registration**

## 

# Registration of Professional Construction







# CERTIFICATE

#### **Factory Registration**

# 



|                          |                         | · · · · · · · · · · · · · · · · · · ·