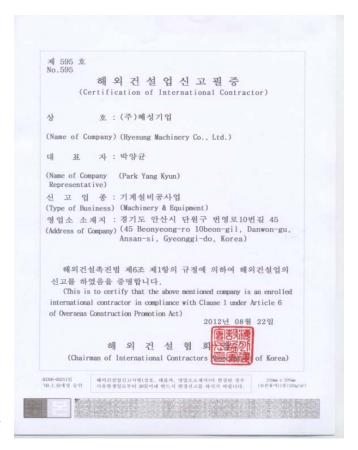

| (武 수 있습니다.(          |  |

#### **International Contractor**







# CERTIFICATE

#### Certificate of ISO



This is to certify that:

#### HYE SUNG MACHINERY CO., LTD.

45, 10Beon-gil, Beonyoung-ro, Danwon-gu, Ansan-si, Gyeonggi-do, Korra

Has been assessed by International Certification Registrar Ltd., in respect of their Quality Management Systems and found to comply with

#### ISO 9001:2015

Approval is hereby granted for registration providing the rules and conditions relating to certification are observed at all times.

#### Certification Scope

Development, manufacture and installation of industrial machinery (pressure vessel, steel structure, food machine), plant (tank and piping), feed machinery

Certificate Issue Date : 10<sup>th</sup> December 2020 Initial Issued Date : 23<sup>rd</sup> December 2011 Expiration Date : 18<sup>th</sup> Decem