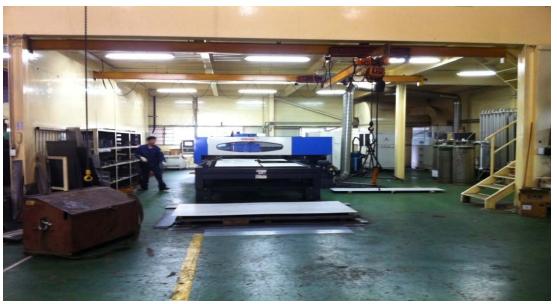

er & Sulfuric Acid Tanks : 10 units |
| 2018 | Sunjin-Vietnam                                       | Vietnam                                 | Vibrator Screener Manufacture & Supply Work                                                                                                                                         |
| 2019 | National Water<br>Company (SAC)                      | Kingdom<br>of Saudi-<br>Arabia<br>(KSA) | Installation and Erection work for<br>Rahmania Water Storage Tank in Taif<br>(DI 99 Mtr Tank)                                                                                       |





#### **PHOTO**

#### **Head Office**







#### **PHOTO**

#### **Main Factory**







#### **PHOTO**

### Main Factory Inside









#### **PHOTO**

### Main Factory Inside









#### **PHOTO**

Cambodia Office and Factory









#### **PHOTO**

#### **Cambodia Office and Factory**









#### **PHOTO**

### Cambodia Factory Inside









#### **PHOTO**

### Cambodia Factory Inside









#### **PHOTO**

### Cambodia Factory Inside









# CONSTRUCTION PHOTO(Domestic)









**CONSTRUCTION PHOTO(Domestic)** 



S.C.F Dangjin Feedmill Project











# CONSTRUCTION PHOTO(Domestic)









# CONSTRUCTION PHOTO(Domestic)

## Ace Integration Feedmill Project









# CONSTRUCTION PHOTO(Domestic)









# CONSTRUCTION PHOTO(Domestic)

### Farmsco Jeju Feed Plant Renovation Work









# CONSTRUCTION PHOTO(Domestic)









# CONSTRUCTION PHOTO(Domestic)

Nonghyup Feed Molasses Terminal Project, Gunsan Korea









# CONSTRUCTION PHOTO(Dom