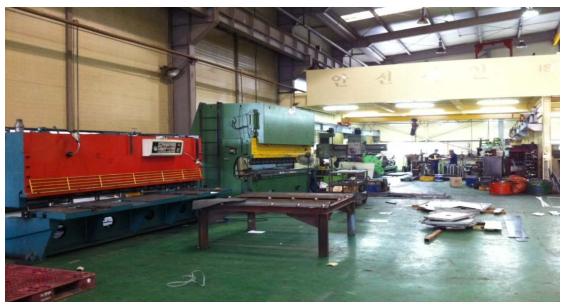

uct Water Tank DI 77 Mtr : 2 units<br>- Other Water & Sulfuric Acid Tanks : 10 units |
| 2018 | Sunjin-Vietnam                                       | Vietnam                                 | Vibrator Screener Manufacture & Supply Work                                                                                                                                         |
| 2019 | National Water<br>Company (SAC)                      | Kingdom<br>of Saudi-<br>Arabia<br>(KSA) | Installation and Erection work for<br>Rahmania Water Storage Tank in Taif<br>(DI 99 Mtr Tank)                                                                                       |





#### **PHOTO**

#### **Head Office**







#### **PHOTO**

#### **Main Factory**







#### **PHOTO**

### Main Factory Inside









#### **PHOTO**

### Main Factory Inside









#### **PHOTO**

Cambodia Office and Factory









#### **PHOTO**

#### **Cambodia Office and Factory**









#### **PHOTO**

### Cambodia Factory Inside









#### **PHOTO**

### Cambodia Factory Inside









#### **PHOTO**

### Cambodia Factory Inside









# CONSTRUCTION PHOTO(Domestic)









**CONSTRUCTION PHOTO(Domestic)** 



S.C.F Dangjin Feedmill Project











# CONSTRUCTION PHOTO(Domestic)









# CONSTRUCTION PHOTO(Domestic)

## Ace Integration Feedmill Project









# CONSTRUCTION PHOTO(Domestic)









# CONSTRUCTION PHOTO(Domestic)

### Farmsco Jeju Feed Plant Renovation Work









# CONSTRUCTION PHOTO(Domestic)









# CONSTRUCTION PHOTO(Domestic)

Nonghyup Feed Molasses Terminal Projec