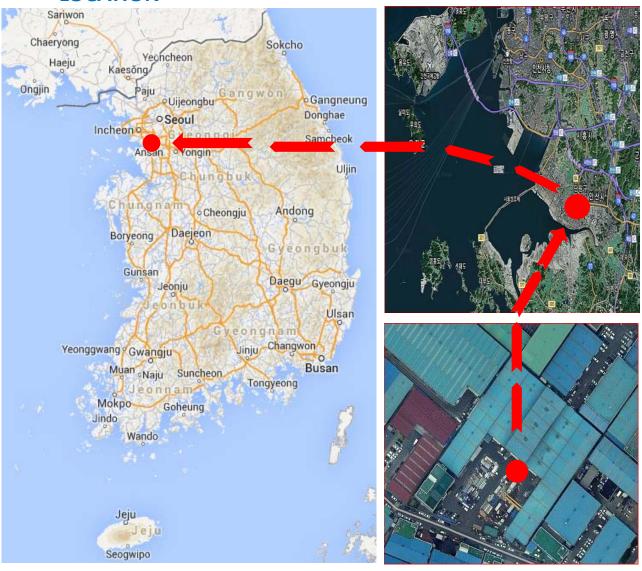

#### COMPANY LOCATION

(4Ba 505-1, Sihwa Industrial Complex) 45, 10Beon-gil, Beonyoung-ro, Danwon-gu, Ansan-si, Gyeonggi-do, Korea