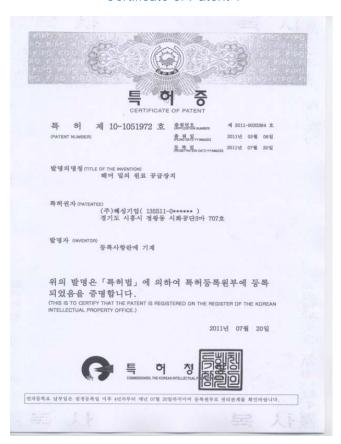

Certificate of Patent

Certificate of Direct Production

- List of Equipments
- List of Customers
- Work Experience
  - (1) Domestic Projects
  - (2) Overseas Projects
- Photos

### COMPANY HISTORY

| 1989.01.19 | Hyesung, Established                                                      |
|------------|---------------------------------------------------------------------------|
| 1999.04.01 | Renamed to Hyesung Machinery Co., Ltd.                                    |
| 2001.02.15 | Rebuild Head Office and Factory and moved to new address in Siheung City  |
| 2001.05.22 | Obtained License of Professional Construction (Mechanical Facilities)     |
| 2004.10.06 | Increased Corporation Capital                                             |
| 2004.12.22 | Joined Korea Mech. Const. Contractors Association (Mechanical facilities) |
| 2005.03.30 | Joined Korea Agricultural Machinery Industry Cooperative                  |
| 2009.06.01 | Established Overseas Branch in Cambodia                                   |
| 2011.04.15 | Appointed as INNO-BIZ Company                                             |
| 2011.07.20 | Obtained Certificate of Patent (No. 10-1051972)                           |
| 2011.11.18 | Moved Head Office and Factory to the current address in Ansan City        |
| 2011.12.23 | Obtained Certification of Registration for ISO 9001                       |
| 2012.08.22 | Obtained Certification of International Contractor                        |
| 2013.03.22 | Obtained Certificate of Patent (No. 10-1248560)                           |
| 2015.06.25 | Established Enterprise Research Laboratory                                |
| 2015.08.27 | Obtained Certificate of Patent (No. 10-1549688)                           |