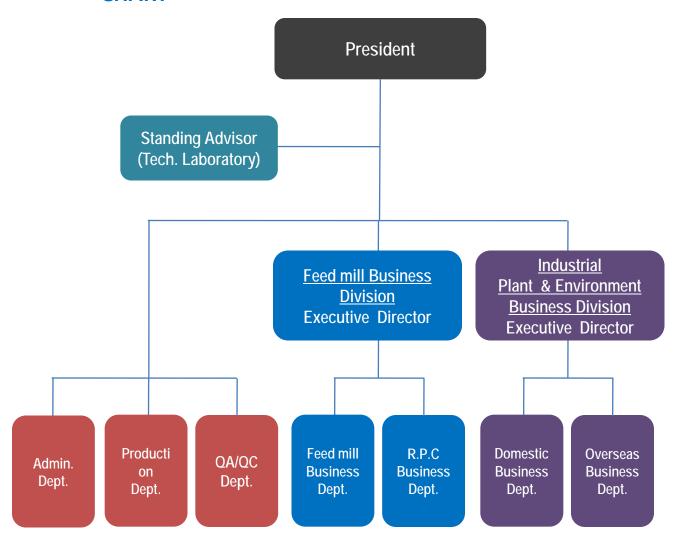

2011.07.20 | Obtained Certificate of Patent (No. 10-1051972)                           |
| 2011.11.18 | Moved Head Office and Factory to the current address in Ansan City        |
| 2011.12.23 | Obtained Certification of Registration for ISO 9001                       |
| 2012.08.22 | Obtained Certification of International Contractor                        |
| 2013.03.22 | Obtained Certificate of Patent (No. 10-1248560)                           |
| 2015.06.25 | Established Enterprise Research Laboratory                                |
| 2015.08.27 | Obtained Certificate of Patent (No. 10-1549688)                           |





#### COMPANY LOCATION



(4Ba 505-1, Sihwa Industrial Complex) 45, 10Beon-gil, Beonyoung-ro, Danwon-gu, Ansan-si, Gyeonggi-do, Korea





# ORGANIZATION CHART







### OVERSEAS BRANCH

Company Name: HYE SUNG (Cambodia) Co.,Ltd.

Address : Kantok Cheong Village, Sangkat Kantok,

Khan Posenchey, Phnom Penh The Kingdom of Cambodia

■ TEL : +855-77-363-451

■ E-mail : hscambodia77@gmail.com









# CERTIFICATE

#### **Business Registration**

## 

# Registration of Professional Construction







# CERTIFICATE

#### **Factory Registration**

# 



|                          |                         | · · · · · · · · · · · · · · · · · · ·